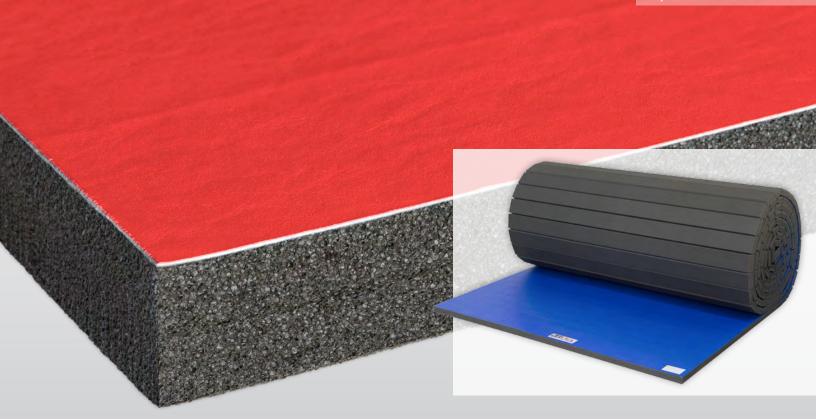

## **EZ FLEX LIGHTWEIGHT WRESTLING MATS**

- One-person set up and break down.
- · Lightweight and portable.
- · Five-Year Limited Warranty.
- · Meets ASTM impact protection standards.
- Built-in antimicrobial protection.

## **SPECIFICATIONS**

| Foam Type<br>Foam Density<br>Mat Thicknesses | Cross-Linked Polyethylene<br>2.2 lbs<br>1-5/8",1-1/4"                                   |
|----------------------------------------------|-----------------------------------------------------------------------------------------|
| Vinyl Weight<br>Standard Sizes               | 24 oz.<br>42' x 42', 42' x 40', 42' x 38',<br>36' x 36', 30' x 30, 24' x 24', 18' x 18' |
| Mat Colors                                   | black, gold, green, gray, maroon,<br>navy blue, purple, red, royal blue                 |
| Maximum Width                                | 6' per mat section                                                                      |
| Maximum Length                               | 130' per mat section                                                                    |
| Weight                                       | 116 lbs (6' x 42' x 1-5/8" mat section)                                                 |
| Warranty                                     | Five-Year Limited                                                                       |