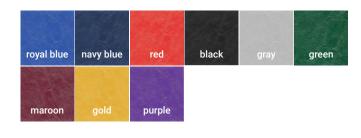

## **SPECIFICATIONS**

| Foam Type<br>Foam Density<br>Mat Thicknesses | Cross-Linked Polyethylene<br>2.2 lbs<br>1-5/8",1-1/4"                                   |
|----------------------------------------------|-----------------------------------------------------------------------------------------|
| Vinyl Weight<br>Standard Sizes               | 24 oz.<br>42' x 42', 42' x 40', 42' x 38',<br>36' x 36', 30' x 30, 24' x 24', 18' x 18' |
| Mat Colors                                   | black, gold, green, gray, maroon,<br>navy blue, purple, red, royal blue                 |
| Maximum Width                                | 6' per mat section                                                                      |
| Maximum Length                               | 130' per mat section                                                                    |
| Weight                                       | 116 lbs (6' x 42' x 1-5/8" mat section)                                                 |
| Warranty                                     | Five-Year Limited                                                                       |

## Mat Colors:

Official Mat of the