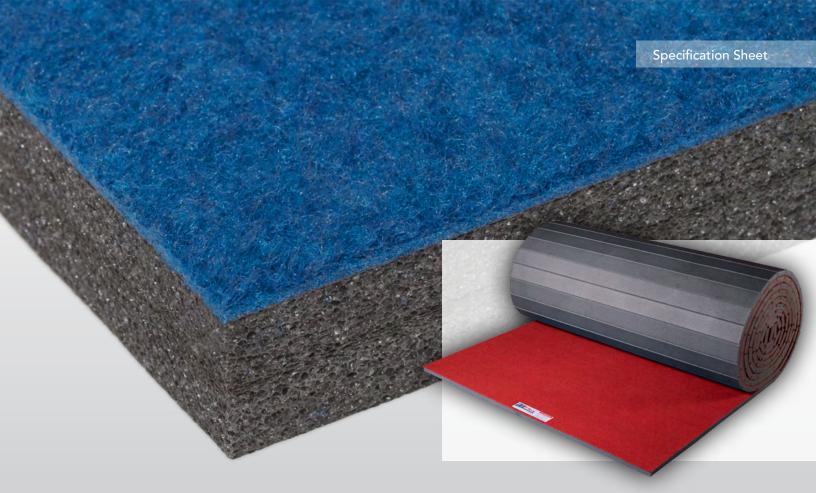

## **EZ FLEX CARPET BONDED FOAM MATS**

- One-person set up and break down.
- · Lightweight and portable.
- No flipping required before or after rolling.
- · Three-Year Limited Warranty.
- · Hook fastener included with multiple rolls.

## **SPECIFICATIONS**

Foam Types Cross-Linked Polyethylene

**Thickness** 1-3/8" or 2"

Carpet Weight 26 oz.

Mat Colors Blue, Red, Black, Purple, Gray, Charcoal

Gray, Teal

Max. Width 6' per mat section
Max. Length 130' per mat section