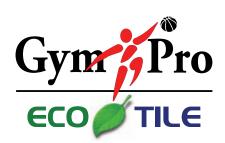

- 100% Recycled Polyester Topcloth
- · Tri-Layer Performance Backing with Moisture Barrier · Floor Surface

## **Specifications**

- Fiber: 100% U.V. Stable Recycled PET
- Size: 35" x 70"
- Pile Height: 1/8"
- Total Height: 1/4"
- Total Thickness: 1/4"
- Total Weight: 74.5oz YD<sup>2</sup> +/- 7%
- Dye Method: Solution Dyed
- Warranty: 7 Years
- ASTM E 648-10 Class 1
- Primary Backing: Proprietary Thermoplastic Blend with a laminated fiberglass layer for dimensional stability